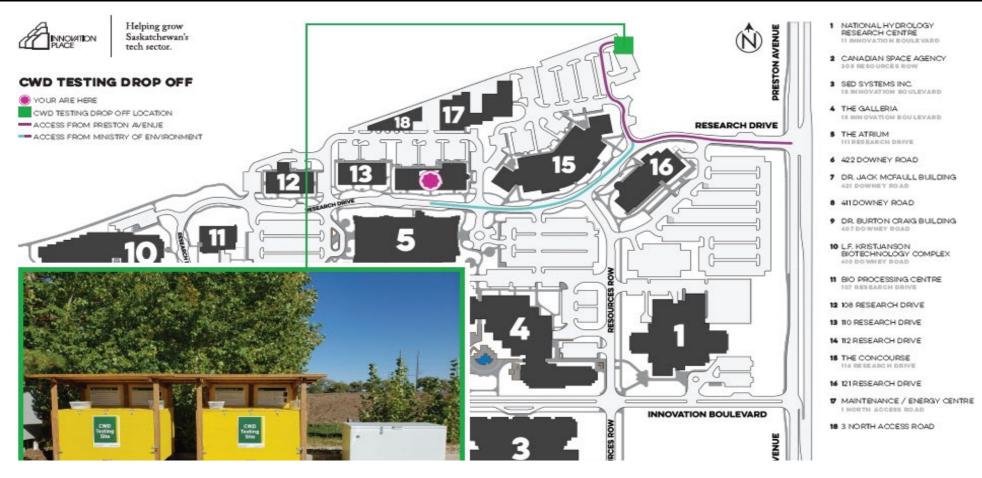

| Saskatchewan Wildlife Federation | 9 Lancaster Road                                                                                          | Moose Jaw, SK     |                                    |  |
|----------------------------------|-----------------------------------------------------------------------------------------------------------|-------------------|------------------------------------|--|
| Office                           |                                                                                                           |                   |                                    |  |
| ·                                | Heads are no longer accepted at the Saskatoon office - follow signs to new kiosk location. See map below. | Saskatoon, SK     | GPS: 52°08'38.0"N<br>106°37'31.4"W |  |
| Swift Current drop-off           | 1105 Chaplin St. W.                                                                                       | Swift Current, SK |                                    |  |